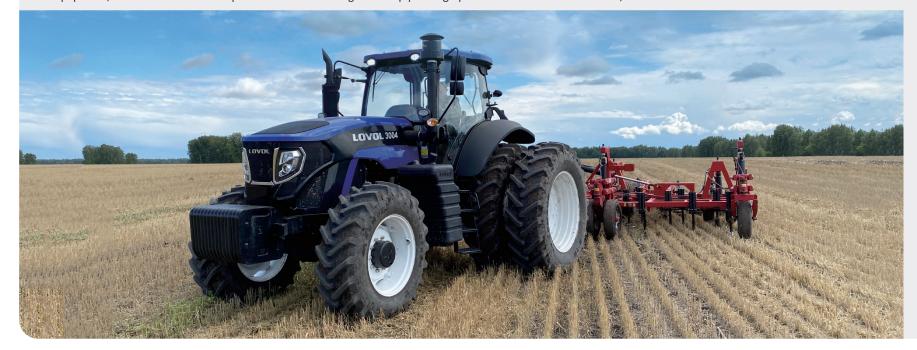

## TN Series Tractor (240-260HP)

N series tractors, covering 240-300 horsepower. Applicable working conditions of the product: farmland plowing, sowing, subsoiling, and transportation operations.

It adopts Shangchai 6-cylinder 8.8L large-displacement engine, 18+6 synchronizer shifting, reinforced chassis, CARRARO front axle, gearbox rear axle all-round upgrade, chassis strength increased by 25%, and reliability is greatly improved; The chassis is enlarged Heavy weight, large traction force and fast plowing, can be equipped with subsoilers, hydraulic turning plows, combined land preparation machines, combined seeders and other large-scale equipment, which can meet the requirements of subsoiling and deep plowing operations in different situations;