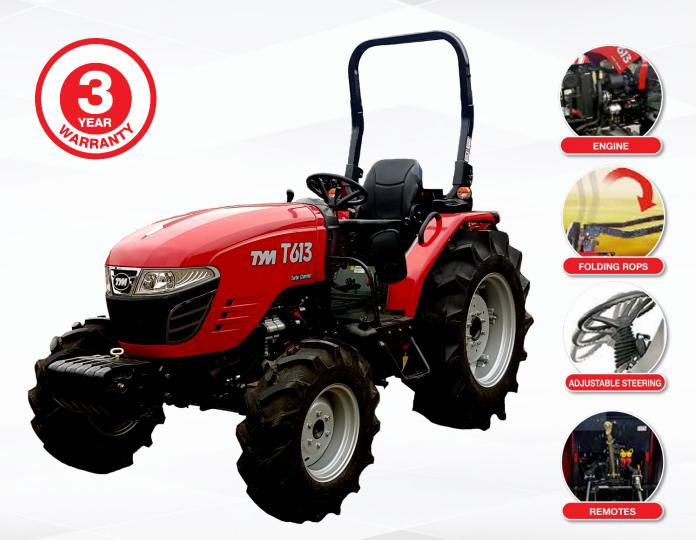

## T613 4WD ROPS

The new **TYM T613** 60hp tractor replaces the previously successful and oldest TYM tractor in the range, the T603. The new T613 model brings new styling, improved ergonomics and a new smooth and quiet TYM 4-cylinder diesel engine.

- Integrated joystick control
- Push button PTO
- Shuttle lever for easier operation
- Folding ROPS for low access areas
- 3 Year warranty plan
- Flat operator's platform
- Pop up bonnet for easy access
- Heavy duty industrial tyres optional